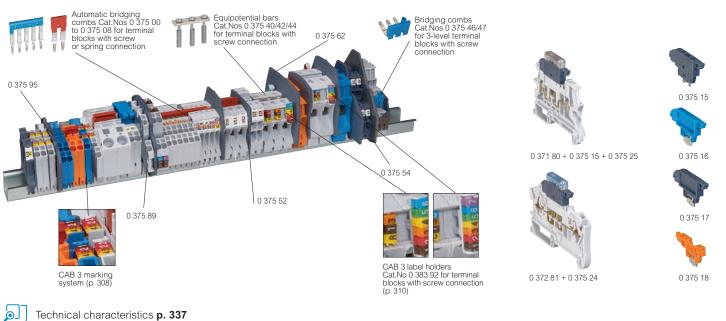

## Viking<sup>™</sup> 3 accessories for terminal blocks (continued)

Technical characteristics p. 337

| Pack                               | Cat.Nos                                                                                                                   | Separation and insulation dividers                                                                                                                                                                                                                  | F |  |
|------------------------------------|---------------------------------------------------------------------------------------------------------------------------|-----------------------------------------------------------------------------------------------------------------------------------------------------------------------------------------------------------------------------------------------------|---|--|
|                                    |                                                                                                                           | Grey                                                                                                                                                                                                                                                |   |  |
| 20<br>10<br>10<br>10<br>20         | 0 375 60<br>0 375 61<br>0 375 62<br>0 375 63<br>0 375 54                                                                  | For screw terminal blocks<br>1 entry/1 outlet 5, 6, 8 and 10 mm pitch<br>1 entry/1 outlet 12 and 15 mm pitch<br>2 entries/2 outlets and disconnect type<br>6 mm pitch<br>2 levels<br>3 levels                                                       |   |  |
| 10<br>10                           | 0 375 95<br>0 375 96                                                                                                      | For spring terminal blocks<br>1 entry/1 outlet, 1 entry/2 outlets and<br>2 entries/2 outlets 5 and 6 mm pitch                                                                                                                                       |   |  |
| Equipotential bridging accessories |                                                                                                                           |                                                                                                                                                                                                                                                     |   |  |
| 20<br>20<br>50                     | 0 375 00 <sup>1</sup><br>0 375 01 <sup>1</sup><br>0 375 02 <sup>1</sup>                                                   | For 10 blocks with 5 mm pitch - red                                                                                                                                                                                                                 |   |  |
| 20<br>20<br>50<br>20<br>20         | 0 375 03 <sup>2</sup><br>0 375 04 <sup>2</sup><br>0 375 05 <sup>2</sup><br>0 375 07 <sup>3</sup><br>0 375 08 <sup>3</sup> | For 10 blocks with 6 mm pitch - red<br>For 2 blocks with 6 mm pitch - red<br>For 3 blocks with 8 mm pitch - red<br>For 2 blocks with 8 mm pitch - red<br>Bars for screw terminal blocks                                                             |   |  |
| 10<br>10<br>10                     | 0 375 40<br>0 375 42⁴<br>0 375 44                                                                                         | For 12 blocks with 12 mm pitch<br>For 12 blocks with 15 mm pitch                                                                                                                                                                                    |   |  |
| 10<br>10                           | 0 375 46<br>0 375 47                                                                                                      | Bridging combs for 3-level screw terminal blocks<br>For lower and intermediate levels of blocks<br>Cat.Nos 0 371 51/52<br>Side mounting<br>Insulated and separable<br>For 12 blocks with 5 mm pitch - brown<br>For 12 blocks with 5 mm pitch - blue |   |  |
| 20<br>20                           | 0 375 82<br>0 375 85                                                                                                      | Bridging combs for spring terminal blocks<br>Front mounting (automatic insertion), screwless<br>Isolated<br>Red<br>For 2 blocks with 10 mm pitch<br>For 2 blocks with 12 mm pitch                                                                   |   |  |

| Pack     | Cat.Nos              | Accessories for disconnect blocks                                                                                                                          |
|----------|----------------------|------------------------------------------------------------------------------------------------------------------------------------------------------------|
|          |                      | For screw and spring terminal blocks                                                                                                                       |
|          |                      | Blade type levers                                                                                                                                          |
|          |                      | For open blocks Cat. Nos 0 371 80 and 0 372 80<br>Manual disconnection for handle type, tool required<br>for mini lever type                               |
| 50       | 0 375 15             | With handle lever for fuse cartridge 5 x 20                                                                                                                |
| 50<br>50 | 0 375 16<br>0 375 17 |                                                                                                                                                            |
| 50       | 0 375 18             |                                                                                                                                                            |
|          |                      | Joining rods<br>For handle and mini lever                                                                                                                  |
| 20<br>20 | 0 375 21<br>0 375 22 | For 2 blocks<br>For 3 blocks                                                                                                                               |
|          |                      | Blown fuse indicators                                                                                                                                      |
|          |                      | Clip directly onto blocks Cat.Nos 0 371 81,<br>0 372 81 or handle lever 0 375 15 (with power off)                                                          |
| 50       | 0 375 24             |                                                                                                                                                            |
| 50       | 0 375 25             | fuse cartridge 5 x 20 with handle lever 110/250 V $\sim$ for block with fuse cartridge                                                                     |
|          |                      | 5 x 20 with handle lever                                                                                                                                   |
|          |                      | 1: Cat. No 0 371 51/52: upper level only<br>Cat. No 0 372 56: lower level only<br>Cat. No 0 372 54: non shuntable<br>2: Cat. No 0 371 56: lower level only |