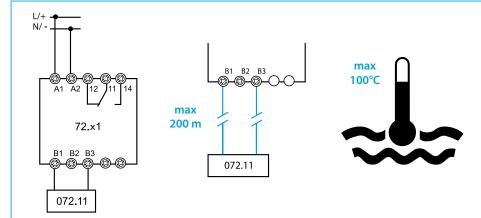

## 072.11 FLOOR WATER SENSOR

Designed for the detection and reporting of the presence of floor surface water

- Wire strip length 9 mm
- Distance between electrodes and floor 1 mm
- Floor fixing screw diameter Maximum M5
- Maximum cable diameter 10 mm
- Maximum length of cable connecting sensor to relay 200 m (100nF/Km)
- Max. liquid temperature +100°C

## WARNING

Floor surface water sensor for connection to electrode terminals (B1 and B3) of 72.01 or 72.11 level control relay, set in Emptying function (ES or E respectively). For applications in refrigeration units is suggested the type 72.01.8.230.0002 (sensitivity range 5...450kOhm).