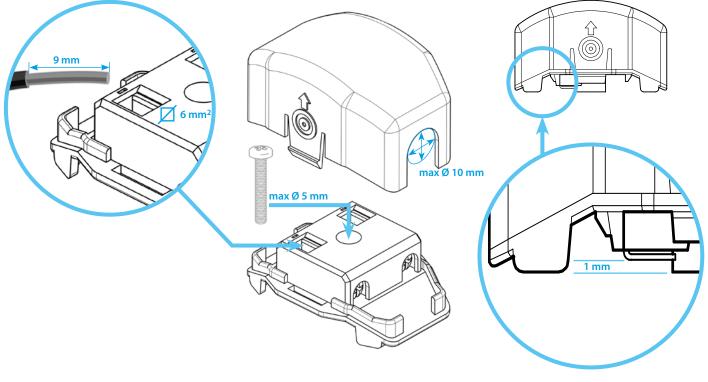

## 072.11 FLOOR WATER SENSOR

Designed for the detection and reporting of the presence of floor surface water

- Wire strip length 9 mm
- Distance between electrodes and floor 1 mm
- Floor fixing screw diameter Maximum M5
- Maximum cable diameter 10 mm
- Maximum length of cable connecting sensor to relay 200 m (100nF/Km)
- Max. liquid temperature +100°C