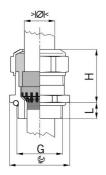

## **Short entry thread metric**

Type approval: Progress MS EMC Rapid

- · One-piece sealing insert
- · not overall length insulated

| Order number:          | 1081.32.250                                                                                   |
|------------------------|-----------------------------------------------------------------------------------------------|
| E-Number               | 121072638                                                                                     |
| EAN:                   | 7611614207094                                                                                 |
| Material               | Nickel-plated brass                                                                           |
| Contact sleeve         | Nickel-plated brass                                                                           |
| Contact disc           | Stainless steel A2                                                                            |
| Seal                   | TPE                                                                                           |
| O-ring                 | NBR                                                                                           |
| Strain relief          | Version A acc. to EN 62444                                                                    |
| Protection class       | IP 68 (up to 10 bar) / IP 69                                                                  |
| Properties             | For a quick installation of partially dismantled cables as well as thoroughly shielded cables |
| Operation temperature  | -40°C / +100°C                                                                                |
| Entry thread           | M32x1.5                                                                                       |
| Minimal clamping range | 21.0 mm                                                                                       |
| Maximum clamping range | 25.0 mm                                                                                       |
| Wrench size            | 36 mm                                                                                         |
| Dimension H            | 32 mm                                                                                         |
| Thread length L        | 8 mm                                                                                          |
| Dispatch               | 25                                                                                            |