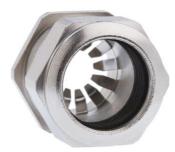

## **Short entry thread metric**

Type approval: Progress MS EMC Rapid

- One-piece sealing insert
- not overall length insulated

| >101< |          |
|-------|----------|
|       | <b>±</b> |
|       | ;        |
| G     |          |