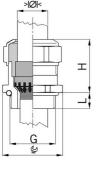

| Order number:          | 1081.20.110                                                                                   |
|------------------------|-----------------------------------------------------------------------------------------------|
| E-Number               | 121072428                                                                                     |
| EAN:                   | 7611614207049                                                                                 |
| Material               | Nickel-plated brass                                                                           |
| Contact sleeve         | Nickel-plated brass                                                                           |
| Contact disc           | Stainless steel A2                                                                            |
| Seal                   | TPE                                                                                           |
| O-ring                 | NBR                                                                                           |
| Strain relief          | Version A acc. to EN 62444                                                                    |
| Protection class       | IP 68 (up to 10 bar) / IP 69                                                                  |
| Properties             | For a quick installation of partially dismantled cables as well as thoroughly shielded cables |
| Operation temperature  | -40°C / +100°C                                                                                |
| Entry thread           | M20x1.5                                                                                       |
| Minimal clamping range | 8.0 mm                                                                                        |
| Maximum clamping range | 11.0 mm                                                                                       |
| Wrench size            | 24 mm                                                                                         |
| Dimension H            | 25 mm                                                                                         |
| Thread length L        | 6 mm                                                                                          |
| Dispatch               | 50                                                                                            |