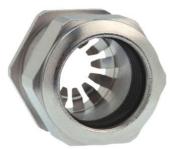

## Cable glands Progress® EMC Rapid nickel-plated brass with contact disc

## Type approval: Progress MS EMC Rapid

- · One-piece sealing insert
- not overall length insulated

| Order number:          | 1081.17.080                                                                                   |
|------------------------|-----------------------------------------------------------------------------------------------|
| E-Number               | 121072328                                                                                     |
| EAN:                   | 7611614207025                                                                                 |
| Material               | Nickel-plated brass                                                                           |
| Contact sleeve         | Nickel-plated brass                                                                           |
| Contact disc           | Stainless steel A2                                                                            |
| Seal                   | TPE                                                                                           |
| O-ring                 | NBR                                                                                           |
| Strain relief          | Version A acc. to EN 62444                                                                    |
| Protection class       | IP 68 (up to 10 bar) / IP 69                                                                  |
| Properties             | For a quick installation of partially dismantled cables as well as thoroughly shielded cables |
| Operation temperature  | -40°C / +100°C                                                                                |
| Entry thread           | M16x1.5                                                                                       |
| Minimal clamping range | 6.0 mm                                                                                        |
| Maximum clamping range | 8.0 mm                                                                                        |
| Wrench size            | 18 mm                                                                                         |
| Dimension H            | 23 mm                                                                                         |
| Thread length L        | 5 mm                                                                                          |
| Dispatch               | 50                                                                                            |