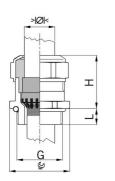

## Type approval: Progress MS EMC Rapid

- · One-piece sealing insert
- not overall length insulated

| Order number:          | 1081.17.080                                                                                   |
|------------------------|-----------------------------------------------------------------------------------------------|
| E-Number               | 121072328                                                                                     |
| EAN:                   | 7611614207025                                                                                 |
| Material               | Nickel-plated brass                                                                           |
| Contact sleeve         | Nickel-plated brass                                                                           |
| Contact disc           | Stainless steel A2                                                                            |
| Seal                   | TPE                                                                                           |
| O-ring                 | NBR                                                                                           |
| Strain relief          | Version A acc. to EN 62444                                                                    |
| Protection class       | IP 68 (up to 10 bar) / IP 69                                                                  |
| Properties             | For a quick installation of partially dismantled cables as well as thoroughly shielded cables |
| Operation temperature  | -40°C / +100°C                                                                                |
| Entry thread           | M16x1.5                                                                                       |
| Minimal clamping range | 6.0 mm                                                                                        |
| Maximum clamping range | 8.0 mm                                                                                        |
| Wrench size            | 18 mm                                                                                         |
| Dimension H            | 23 mm                                                                                         |
| Thread length L        | 5 mm                                                                                          |
| Dispatch               | 50                                                                                            |